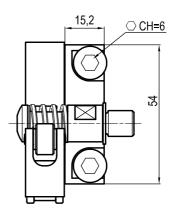

### □19 mm self holding

| Clamp size | Material          | Weight |
|------------|-------------------|--------|
| 50/63      | Aluminium / Steel | 0.4 Kg |

## **UBK**46P19N

### □19 mm self holding

| Clamp size | Material          | Weight  |
|------------|-------------------|---------|
| 50         | Aluminium / Steel | 0.45 Kg |