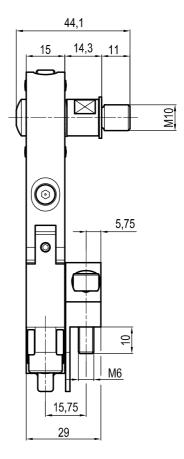

## **UBK**46P30

| Clamp size | Material          | Weight |
|------------|-------------------|--------|
| 80         | Aluminium / Steel | 0.85Kg |

## **UBK**46P30N

| Clamp size | Material          | Weight |
|------------|-------------------|--------|
| 80         | Aluminium / Steel | 1Kg    |

Subject to technical modification without notice.

Rev. 00 13.12.16 Automotive