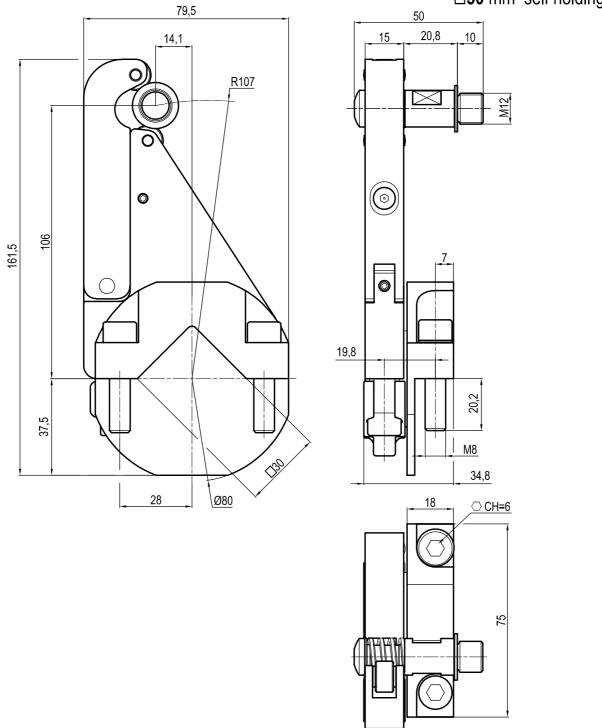

## **UBK**46P30

| Clamp size | Material          | Weight |
|------------|-------------------|--------|
| 80         | Aluminium / Steel | 0.85Kg |

## **UBK**46P30N

| Clamp size | Material          | Weight |
|------------|-------------------|--------|
| 80         | Aluminium / Steel | 1Kg    |

Subject to technical modification without notice.

Rev. 00 13.12.16 Automotive