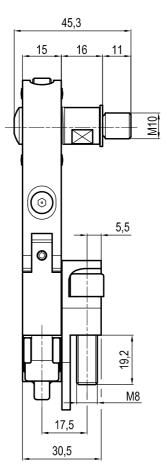

□12 mm self holding

| Clamp size | Material          | Weight   |
|------------|-------------------|----------|
| 32         | Aluminium / Steel | 0.275 Kg |

□16 mm self holding

| Clamp size | Material          | Weight |
|------------|-------------------|--------|
| 40         | Aluminium / Steel | 0.3 Kg |

□16 mm self holding

| Clamp size | Material          | Weight |
|------------|-------------------|--------|
| 40         | Aluminium / Steel | 0.3 Kg |