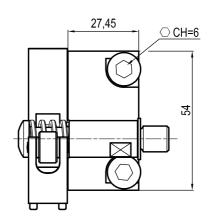

### □22 mm self holding

| Clamp size | Material          | Weight |
|------------|-------------------|--------|
| 63         | Aluminium / Steel | 0.5 Kg |

## **UBK**46P22N

### □22 mm self holding

| Clamp size | Material          | Weight |
|------------|-------------------|--------|
| 63         | Aluminium / Steel | 0.6 Kg |