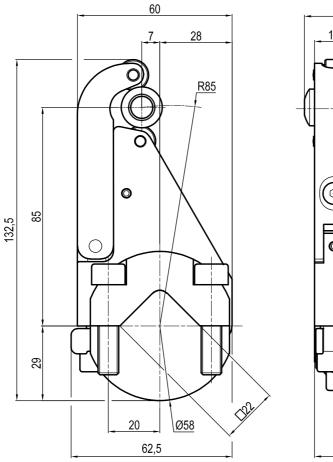

#### **Components**

Group (A)

Dowel + screws + washers

Group (B)

Pin + washers

Gruppo (C)
Self holding

#### Sequence

Mount the arm using the fixing block (A). Tighten the screws with an allen wrench (see suitable torque below)

| Screw | Tightening torque |          |
|-------|-------------------|----------|
|       | Min [Nm]          | Max [Nm] |
| M5    | 9                 | 11       |
| M6    | 16                | 18       |
| M8    | 25                | 30       |
| M10   | 33                | 35       |

Mount self-holding group (C) on the fi xing block (A) without completely loose the nut (1).

Screw in the pin group (B) on the housing (see suitable torque below)

| Screw | Tightening torque |
|-------|-------------------|
| M6    | 8 Nm              |
| M10   | 25Nm              |
| M12   | 45Nm              |

#### In open position:

Lock the self-holding system (C) to the pin (B)
Tighten the tightening screw (1) while keeping the
self-holding system (C) slightly up and the rollers (4)
leaning onto the pin group spring (B)

- torque wrench, 25 Nm

Firmly lock the self-holding system (C) over the pin (B) Adjust the holding force screw (3) until the applied load is held properly.

- Allen wrench N°3