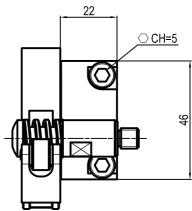

---------------|----------|
| 32         | Aluminium / Steel | 0.275 Kg |



□16 mm self holding







| Clamp size | Material          | Weight |
|------------|-------------------|--------|
| 40         | Aluminium / Steel | 0.3 Kg |



□16 mm self holding







| Clamp size | Material          | Weight |
|------------|-------------------|--------|
| 40         | Aluminium / Steel | 0.3 Kg |





### □19 mm self holding







| Clamp size | Material          | Weight |
|------------|-------------------|--------|
| 50/63      | Aluminium / Steel | 0.4 Kg |



## **UBK**46P19N

### □19 mm self holding







| Clamp size | Material          | Weight  |
|------------|-------------------|---------|
| 50         | Aluminium / Steel | 0.45 Kg |



## **UBK**46P19ND

□19 mm self holding







| Clamp size | Material          | Weight  |
|------------|-------------------|---------|
| 50         | Aluminium / Steel | 0.45 Kg |



### □22 mm self holding







| Clamp size | Material          | Weight |
|------------|-------------------|--------|
| 63         | Aluminium / Steel | 0.5 Kg |



## **UBK**46P22N

### □22 mm self holding







| Clamp size | Material          | Weight |
|------------|-------------------|--------|
| 63         | Aluminium / Steel | 0.6 Kg |



## UBK46P22ND

### □22 mm self holding







| Clamp size | Material          | Weight |
|------------|-------------------|--------|
| 63         | Aluminium / Steel | 0.6 Kg |



## **UBK**46P30





| Clamp size | Material          | Weight |
|------------|-------------------|--------|
| 80         | Alumi