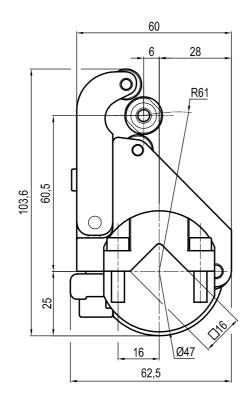

□16 mm self holding

| Clamp size | Material          | Weight |
|------------|-------------------|--------|
| 40         | Aluminium / Steel | 0.3 Kg |

### □19 mm self holding

| Clamp size | Material          | Weight |
|------------|-------------------|--------|
| 50/63      | Aluminium / Steel | 0.4 Kg |