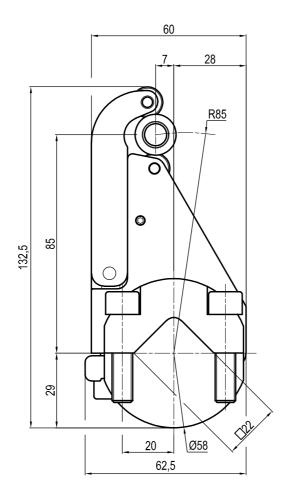

## **UBK**46P30

| Clamp size | Material          | Weight |
|------------|-------------------|--------|
| 80         | Aluminium / Steel | 0.85Kg |

## **UBK**46P30N

| Clamp size | Material          | Weight |
|------------|-------------------|--------|
| 80         | Aluminium / Steel | 1Kg    |

Subject to technical modification without notice.

Rev. 00 13.12.16 Automotive

## UBK46P30ND

| Clamp size | Material          | Weight |
|------------|-------------------|--------|
| 80         | Aluminium / Steel | 1Kg    |

Subject to technical modification without notice.

Rev. 00 13.12.16 Automotive