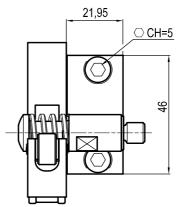

### □22 mm self holding

| Clamp size | Material          | Weight |
|------------|-------------------|--------|
| 63         | Aluminium / Steel | 0.5 Kg |

## **UBK**46P22N

### □22 mm self holding

| Clamp size | Material          | Weight |
|------------|-------------------|--------|
| 63         | Aluminium / Steel | 0.6 Kg |