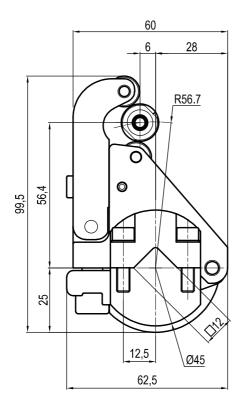

□12 mm self holding

| Clamp size | Material          | Weight   |
|------------|-------------------|----------|
| 32         | Aluminium / Steel | 0.275 Kg |

□16 mm self holding

| Clamp size | Material          | Weight |
|------------|-------------------|--------|
| 40         | Aluminium / Steel | 0.3 Kg |