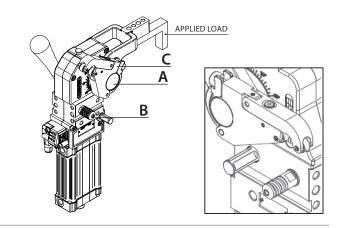

#### In open position:

Lock the self-holding system (C) to the pin (B)
Tighten the tightening screw (1) while keeping the
self-holding system (C) slightly up and the rollers (4)
leaning onto the pin group spring (B)

- torque wrench, 25 Nm

Firmly lock the self-holding system (C) over the pin (B) Adjust the holding force screw (3) until the applied load is held properly.

- Allen wrench N°3

#### Tighten the safety nut (3)

- Allen wrench N°2

#### PERIODIC VERIFICATION:

check that the applied load is still held properly. If not, adjust the holding force screw (2) again or replace the pin group (B) + washer (pin group is suggested to be kept on stock as spare part since it is subject to wear).