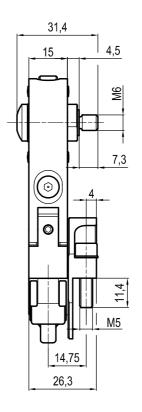

### □19 mm self holding

| Clamp size | Material          | Weight |
|------------|-------------------|--------|
| 50/63      | Aluminium / Steel | 0.4 Kg |

## **UBK**46P19N

### □19 mm self holding

| Clamp size | Material          | Weight  |
|------------|-------------------|---------|
| 50         | Aluminium / Steel | 0.45 Kg |