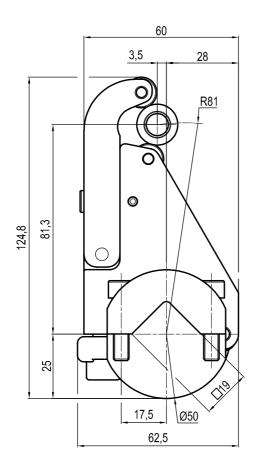

### □22 mm self holding

| Clamp size | Material          | Weight |
|------------|-------------------|--------|
| 63         | Aluminium / Steel | 0.5 Kg |

## **UBK**46P22N

### □22 mm self holding

| Clamp size | Material          | Weight |
|------------|-------------------|--------|
| 63         | Aluminium / Steel | 0.6 Kg |