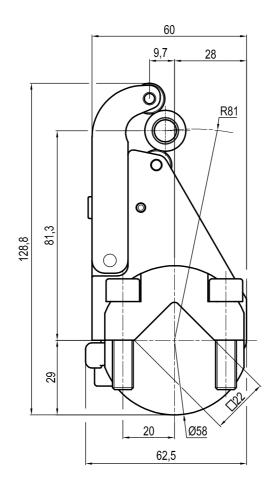

### □22 mm self holding

| Clamp size | Material          | Weight |
|------------|-------------------|--------|
| 63         | Aluminium / Steel | 0.5 Kg |

## **UBK**46P22N

### □22 mm self holding

| Clamp size | Material          | Weight |
|------------|-------------------|--------|
| 63         | Aluminium / Steel | 0.6 Kg |