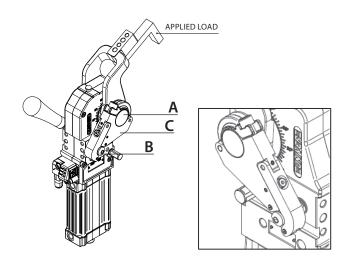

#### **Components**

Group (A)

Dowel + screws + washers

Group (B)

Pin + washers

Gruppo (C)
Self holding

#### Sequence

Mount the arm using the fixing block (A). Tighten the screws with an allen wrench (see suitable torque below)

| Screw | Tightening torque |          |
|-------|-------------------|----------|
|       | Min [Nm]          | Max [Nm] |
| M5    | 9                 | 11       |
| M6    | 16                | 18       |
| M8    | 25                | 30       |
| M10   | 33                | 35       |

Mount self-holding group (C) on the fi xing block (A) without completely loose the nut (1).

Screw in the pin group (B) on the housing (see suitable torque below)

| Screw | Tightening torque |
|-------|-------------------|
| M6    | 8 Nm              |
| M10   | 25Nm              |
| M12   | 45Nm              |

#### In open position:

Lock the self-holding system (C) to the pin (B)
Tighten the tightening screw (1) while keeping the
self-holding system (C) slightly up and the rollers (4)
leaning onto the pin group spring (B)

- torque wrench, 25 Nm

Firmly lock the self-holding system (C) over the pin (B) Adjust the holding force screw (3) until the applied load is held properly.

- Allen wrench N°3

#### Tighten the safety nut (3)

- Allen wrench N°2