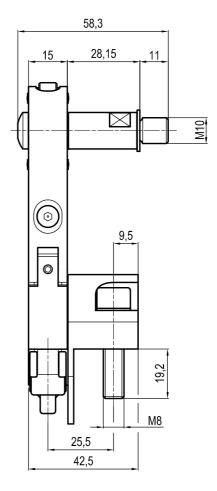

### □22 mm self holding

| Clamp size | Material          | Weight |
|------------|-------------------|--------|
| 63         | Aluminium / Steel | 0.5 Kg |

## **UBK**46P22N

### □22 mm self holding

| Clamp size | Material          | Weight |
|------------|-------------------|--------|
| 63         | Aluminium / Steel | 0.6 Kg |