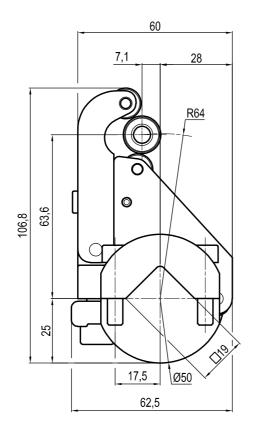

### □19 mm self holding

| Clamp size | Material          | Weight |
|------------|-------------------|--------|
| 50/63      | Aluminium / Steel | 0.4 Kg |

## **UBK**46P19N

### □19 mm self holding

| Clamp size | Material          | Weight  |
|------------|-------------------|---------|
| 50         | Aluminium / Steel | 0.45 Kg |