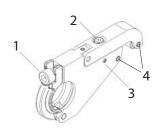

#### In open position:

Lock the self-holding system (C) to the pin (B)
Tighten the tightening screw (1) while keeping the
self-holding system (C) slightly up and the rollers (4)
leaning onto the pin group spring (B)

- torque wrench, 25 Nm

Firmly lock the self-holding system (C) over the pin (B) Adjust the holding force screw (3) until the applied load is held properly.

- Allen wrench N°3

#### Tighten the safety nut (3)

- Allen wrench N°2

#### PERIODIC VERIFICATION:

check that the applied load is still held properly. If not, adjust the holding force screw (2) again or replace the pin group (B) + washer (pin group is suggested to be kept on stock as spare part since it is subject to wear).