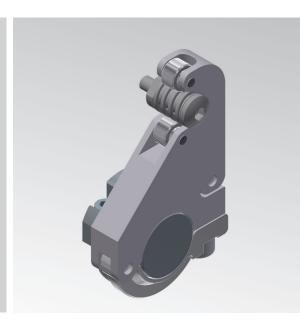

### UBK46

Self-holding system for open position

# UBK46P\_\_\_\_ Self holding kit mounting instructions

□12 mm self holding

| Clamp size | Material          | Weight   |
|------------|-------------------|----------|
| 32         | Aluminium / Steel | 0.275 Kg |

□16 mm self holding

| Clamp size | Material          | Weight |
|------------|-------------------|--------|
| 40         | Aluminium / Steel | 0.3 Kg |

### □19 mm self holding

| Clamp size | Material          | Weight |
|------------|-------------------|--------|
| 50/63      | Aluminium / Steel | 0.4 Kg |

### □22 mm self holding

| Clamp size | Material          | Weight |
|------------|-------------------|--------|
| 63         | Aluminium / Steel | 0.5 Kg |