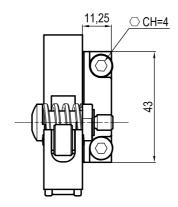

□12 mm self holding

| Clamp size | Material          | Weight   |
|------------|-------------------|----------|
| 32         | Aluminium / Steel | 0.275 Kg |

□16 mm self holding

| Clamp size | Material          | Weight |
|------------|-------------------|--------|
| 40         | Aluminium / Steel | 0.3 Kg |

□16 mm self holding

| Clamp size | Material          | Weight |
|------------|-------------------|--------|
| 40         | Aluminium / Steel | 0.3 Kg |