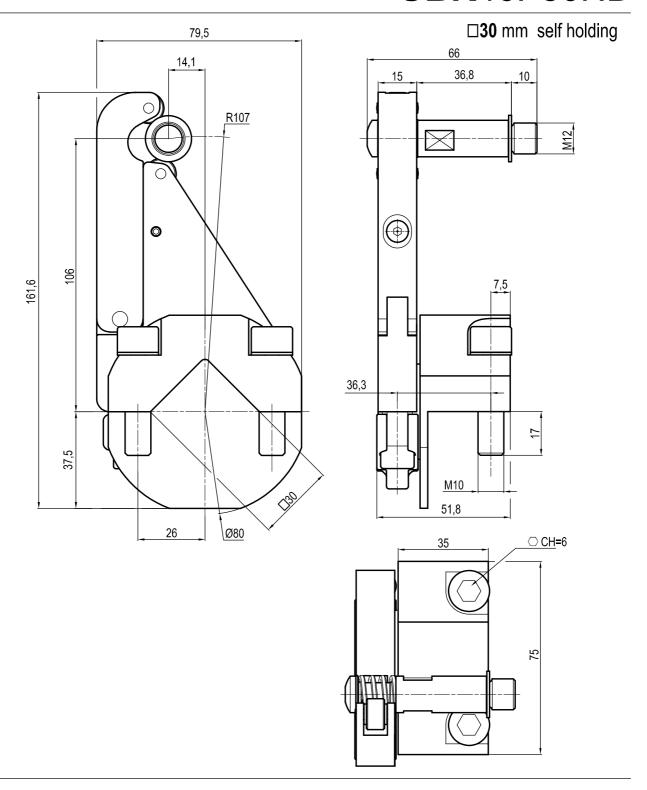

## **UBK**46P30N

| Clamp size | Material          | Weight |
|------------|-------------------|--------|
| 80         | Aluminium / Steel | 1Kg    |

Subject to technical modification without notice.

Rev. 00 13.12.16 Automotive

## UBK46P30ND

| Clamp size | Material          | Weight |
|------------|-------------------|--------|
| 80         | Aluminium / Steel | 1Kg    |

Subject to technical modification without notice.

Rev. 00 13.12.16 Automotive