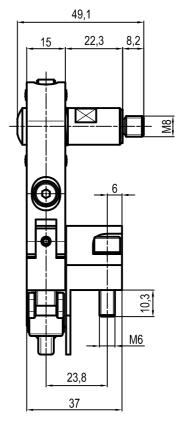

#### **Components**

Group (A)

Dowel + screws + washers

Group (B)

Pin + washers

Gruppo (C)
Self holding

#### Sequence

Mount the arm using the fixing block (A). Tighten the screws with an allen wrench (see suitable torque below)

| Screw | Tightening torque |          |
|-------|-------------------|----------|
|       | Min [Nm]          | Max [Nm] |
| M5    | 9                 | 11       |
| M6    | 16                | 18       |
| M8    | 25                | 30       |
| M10   | 33                | 35       |

Mount self-holding group (C) on the fi xing block (A) without completely loose the nut (1).

Screw in the pin group (B) on the housing (see suitable torque below)

| Screw | Tightening torque |
|-------|-------------------|
| M6    | 8 Nm              |
| M10   | 25Nm              |
| M12   | 45Nm              |