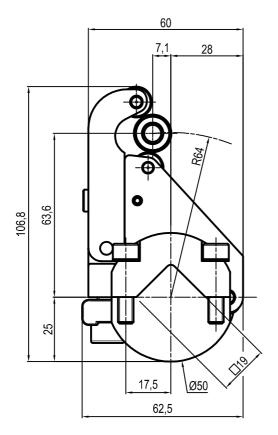

### □19 mm self holding

| Clamp size | Material          | Weight |
|------------|-------------------|--------|
| 50/63      | Aluminium / Steel | 0.4 Kg |

## **UBK**46P19N

### □19 mm self holding

| Clamp size | Material          | Weight  |
|------------|-------------------|---------|
| 50         | Aluminium / Steel | 0.45 Kg |