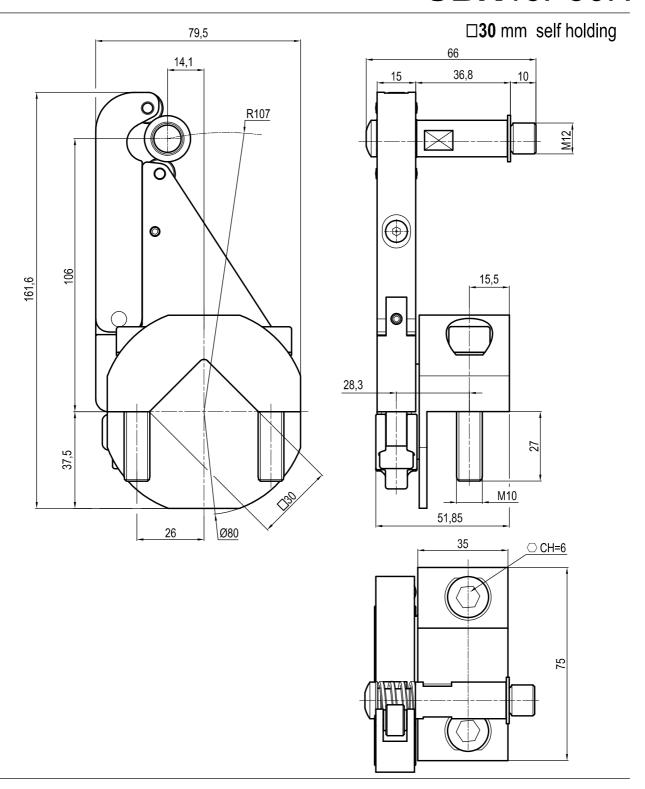

## **UBK**46P30

| Clamp size | Material          | Weight |
|------------|-------------------|--------|
| 80         | Aluminium / Steel | 0.85Kg |