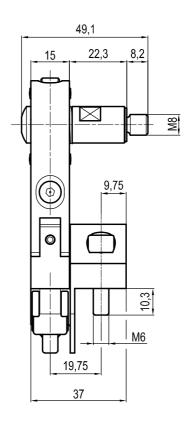

## **UBK**46P19ND

□19 mm self holding

| Clamp size | Material          | Weight  |
|------------|-------------------|---------|
| 50         | Aluminium / Steel | 0.45 Kg |

## UBK46P22ND