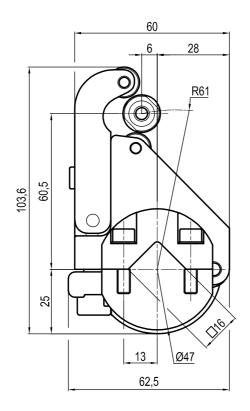

□12 mm self holding

| Clamp size | Material          | Weight   |
|------------|-------------------|----------|
| 32         | Aluminium / Steel | 0.275 Kg |

□16 mm self holding

| Clamp size | Material          | Weight |
|------------|-------------------|--------|
| 40         | Aluminium / Steel | 0.3 Kg |

□16 mm self holding

| Clamp size | Material          | Weight |
|------------|-------------------|--------|
| 40         | Aluminium / Steel | 0.3 Kg |