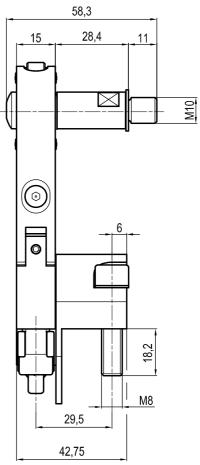

#### In open position:

Lock the self-holding system (C) to the pin (B)
Tighten the tightening screw (1) while keeping the
self-holding system (C) slightly up and the rollers (4)
leaning onto the pin group spring (B)

- torque wrench, 25 Nm

Firmly lock the self-holding system (C) over the pin (B) Adjust the holding force screw (3) until the applied load is held properly.

- Allen wrench N°3

#### Tighten the safety nut (3)

- Allen wrench N°2

#### PERIODIC VERIFICATION:

check that the applied load is still held properly. If not, adjust the holding force screw (2) again or replace the pin group (B) + washer (pin group is suggested to be kept on stock as spare part since it is subject to wear).