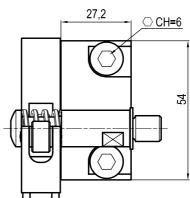

### □19 mm self holding

| Clamp size | Material          | Weight |
|------------|-------------------|--------|
| 50/63      | Aluminium / Steel | 0.4 Kg |

## **UBK**46P19N

### □19 mm self holding

| Clamp size | Material          | Weight  |
|------------|-------------------|---------|
| 50         | Aluminium / Steel | 0.45 Kg |