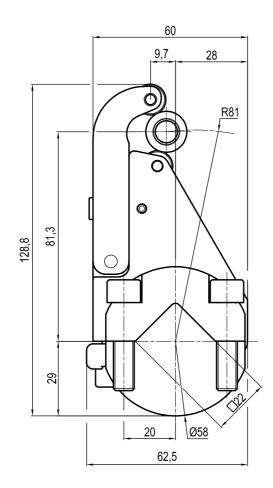

### **UBK**46P22

□22 mm self holding

| Clamp size | Material          | Weight |
|------------|-------------------|--------|
| 63         | Aluminium / Steel | 0.5 Kg |

### **UBK**46P22N

□22 mm self holding

| Clamp size | Material          | Weight |
|------------|-------------------|--------|
| 63         | Aluminium / Steel | 0.6 Kg |

#### UBK46P22ND

□22 mm self holding

| Clamp size | Material          | Weight |
|------------|-------------------|--------|
| 63         | Aluminium / Steel | 0.6 Kg |