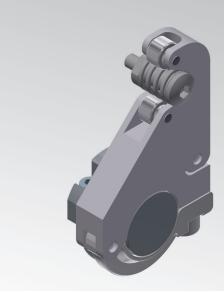

# UBK46

Self-holding system for open position

#### Sequence

Mount the arm using the fixing block (A). Tighten the screws with an allen wrench (see suitable torque below)

| Screw | Tightening torque |          |
|-------|-------------------|----------|
|       | Min [Nm]          | Max [Nm] |
| M5    | 9                 | 11       |
| M6    | 16                | 18       |
| M8    | 25                | 30       |
| M10   | 33                | 35       |