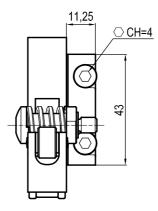

#### In open position:

Lock the self-holding system (C) to the pin (B) Tighten the tightening screw (1) while keeping the self-holding system (C) slightly up and the rollers (4) leaning onto the pin group spring (B)

#### - torque wrench, 25 Nm

Firmly lock the self-holding system (C) over the pin (B) Adjust the holding force screw (2) until the applied load is held properly.

- Allen wrench N°3

Tighten the safety nut (3)

- Allen wrench N°2

check that the applied load is still held properly. If not, adjust the holding force screw (2) again or replace the pin group (B) + washer (pin group is suggested to be kept on stock as spare part since it is subject to wear).