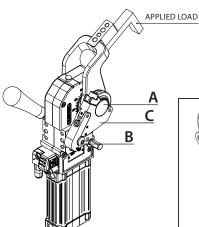

#### In open position:

Lock the self-holding system (C) to the pin (B) Tighten the tightening screw (1) while keeping the self-holding system (C) slightly up and the rollers (4) leaning onto the pin group spring (B)

#### - torque wrench, 25 Nm

Firmly lock the self-holding system (C) over the pin (B) Adjust the holding force screw (2) until the applied load is held properly.

- Allen wrench N°3

Tighten the safety nut (3)

- Allen wrench N°2

check that the applied load is still held properly. If not, adjust the holding force screw (2) again or replace the pin group (B) + washer (pin group is suggested to be kept on stock as spare part since it is subject to wear).