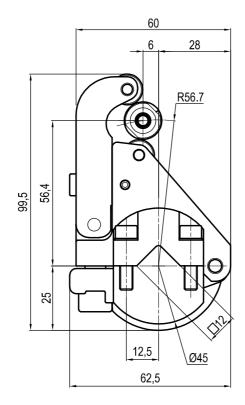

**UBK**46P12

□12 mm self holding

| Clamp size | Material          | Weight   |
|------------|-------------------|----------|
| 32         | Aluminium / Steel | 0.275 Kg |

□16 mm self holding

| Clamp size | Material          | Weight |
|------------|-------------------|--------|
| 40         | Aluminium / Steel | 0.3 Kg |