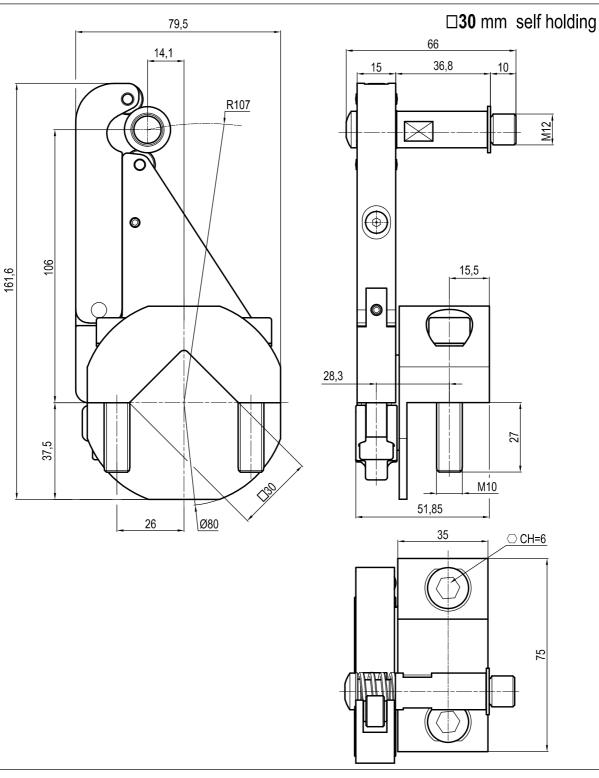

## **UBK**46P30

□30 mm self holding

| Clamp size | Material          | Weight |
|------------|-------------------|--------|
| 80         | Aluminium / Steel | 0.85Kg |