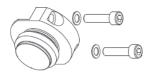

#### Components

Group (A) Dowel + screws + washers

Group (B) Pin + washers

Gruppo (C) Self holding

A

Mount self-holding group (C) on the fixing block (A) without completely loose the nut (1). Screw in the pin group (B) on the housing (see suitable torque below)

| Screw | Tightening torque |
|-------|-------------------|
| M6    | 8 Nm              |
| M10   | 25Nm              |
| M12   | 45Nm              |