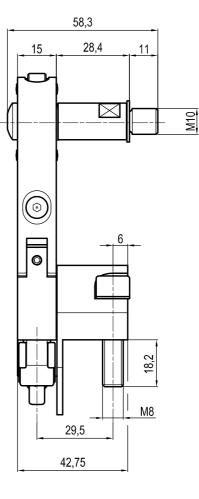

#### Components

Group (A) Dowel + screws + washers

Group (B) Pin + washers

Gruppo (C) Self holding

#### Sequence

Mount the arm using the fixing block (A). Tighten the screws with an allen wrench (see suitable torque below)

| Screw | Tightening torque |          |
|-------|-------------------|----------|
|       | Min [Nm]          | Max [Nm] |
| M5    | 9                 | 11       |
| M6    | 16                | 18       |
| M8    | 25                | 30       |
| M10   | 33                | 35       |

A

Mount self-holding group (C) on the fixing block (A) without completely loose the nut (1). Screw in the pin group (B) on the housing (see suitable torque below)

| Screw | Tightening torque |
|-------|-------------------|
| M6    | 8 Nm              |
| M10   | 25Nm              |
| M12   | 45Nm              |