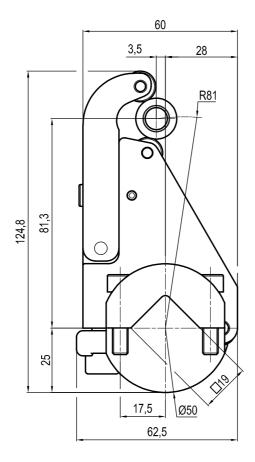

## **UBK**46P19

□19 mm self holding

| Clamp size | Material          | Weight |
|------------|-------------------|--------|
| 50/63      | Aluminium / Steel | 0.4 Kg |

□19 mm self holding

| Clamp size | Material          | Weight  |
|------------|-------------------|---------|
| 50         | Aluminium / Steel | 0.45 Kg |