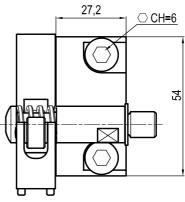

## **UBK**46P19

□19 mm self holding

| Clamp size | Material          | Weight |
|------------|-------------------|--------|
| 50/63      | Aluminium / Steel | 0.4 Kg |

□19 mm self holding

| Clamp size | Material          | Weight  |
|------------|-------------------|---------|
| 50         | Aluminium / Steel | 0.45 Kg |