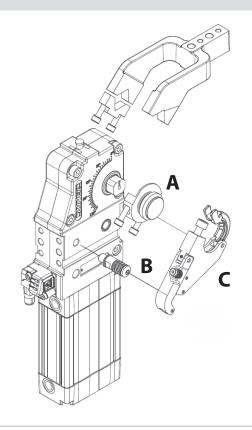

#### Components

Group (A) Dowel + screws + washers

Group (B) Pin + washers

Gruppo (C) Self holding

#### Sequence

Mount the arm using the fixing block (A). Tighten the screws with an allen wrench (see suitable torque below)

| Screw | Tightening torque |          |
|-------|-------------------|----------|
|       | Min [Nm]          | Max [Nm] |
| M5    | 9                 | 11       |
| M6    | 16                | 18       |
| M8    | 25                | 30       |
| M10   | 33                | 35       |

A

Mount self-holding group (C) on the fixing block (A) without completely loose the nut (1). Screw in the pin group (B) on the housing (see suitable torque below)

| Screw | Tightening torque |
|-------|-------------------|
| M6    | 8 Nm              |
| M10   | 25Nm              |
| M12   | 45Nm              |