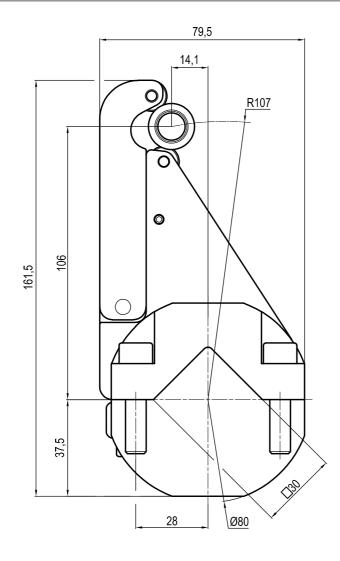

## **UBK**46P30

□30 mm self holding

| Clamp size | Material          | Weight |
|------------|-------------------|--------|
| 80         | Aluminium / Steel | 0.85Kg |

## **UBK**46P30N

| Clamp size | Material          | Weight |
|------------|-------------------|--------|
| 80         | Aluminium / Steel | 1Kg    |

### **UBK**46P30ND

| Clamp size | Material          | Weight |
|------------|-------------------|--------|
| 80         | Aluminium / Steel | 1Kg    |