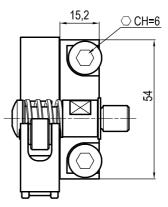

**UBK**46P12

□12 mm self holding

| Clamp size | Material          | Weight   |
|------------|-------------------|----------|
| 32         | Aluminium / Steel | 0.275 Kg |

□16 mm self holding

| Clamp size | Material          | Weight |
|------------|-------------------|--------|
| 40         | Aluminium / Steel | 0.3 Kg |