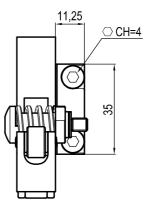

#### In open position:

Lock the self-holding system (C) to the pin (B) Tighten the tightening screw (1) while keeping the self-holding system (C) slightly up and the rollers (4) leaning onto the pin group spring (B)

#### - torque wrench, 25 Nm

Firmly lock the self-holding system (C) over the pin (B) Adjust the holding force screw (2) until the applied load is held properly.

- Allen wrench N°3

Tighten the safety nut (3)

- Allen wrench N°2

check that the applied load is still held properly. If not, adjust the holding force screw (2) again or replace the pin group (B) + washer (pin group is suggested to be kept on stock as spare part since it is subject to wear).