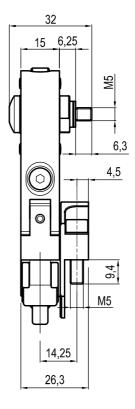

A

Mount self-holding group (C) on the fixing block (A) without completely loose the nut (1). Screw in the pin group (B) on the housing (see suitable torque below)

| Screw | Tightening torque |
|-------|-------------------|
| M6    | 8 Nm              |
| M10   | 25Nm              |
| M12   | 45Nm              |

#### In open position:

Lock the self-holding system (C) to the pin (B) Tighten the tightening screw (1) while keeping the self-holding system (C) slightly up and the rollers (4) leaning onto the pin group spring (B)

#### - torque wrench, 25 Nm

Firmly lock the self-holding system (C) over the pin (B) Adjust the holding force screw (2) until the applied load is held properly.

- Allen wrench N°3

Tighten the safety nut (3)