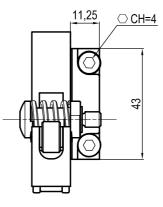

□16 mm self holding

| Clamp size | Material          | Weight |
|------------|-------------------|--------|
| 40         | Aluminium / Steel | 0.3 Kg |