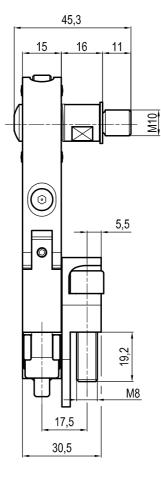

### **UBK**46P22

□22 mm self holding

| Clamp size | Material          | Weight |
|------------|-------------------|--------|
| 63         | Aluminium / Steel | 0.5 Kg |

### **UBK**46P22N

□22 mm self holding

| Clamp size | Material          | Weight |
|------------|-------------------|--------|
| 63         | Aluminium / Steel | 0.6 Kg |

#### UBK46P22ND

□22 mm self holding

| Clamp size | Material          | Weight |
|------------|-------------------|--------|
| 63         | Aluminium / Steel | 0.6 Kg |