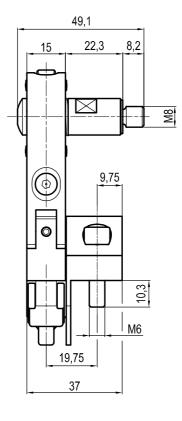

#### Components

Group (A) Dowel + screws + washers

Group (B) Pin + washers

Gruppo (C) Self holding

#### Sequence

Mount the arm using the fixing block (A). Tighten the screws with an allen wrench (see suitable torque below)

| Screw | Tightening torque |          |
|-------|-------------------|----------|
|       | Min [Nm]          | Max [Nm] |
| M5    | 9                 | 11       |
| M6    | 16                | 18       |
| M8    | 25                | 30       |
| M10   | 33                | 35       |

A

Mount self-holding group (C) on the fixing block (A) without completely loose the nut (1). Screw in the pin group (B) on the housing (see suitable torque below)

| Screw | Tightening torque |
|-------|-------------------|
| M6    | 8 Nm              |
| M10   | 25Nm              |
| M12   | 45Nm              |