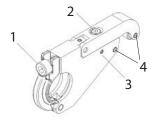

#### In open position:

Lock the self-holding system (C) to the pin (B) Tighten the tightening screw (1) while keeping the self-holding system (C) slightly up and the rollers (4) leaning onto the pin group spring (B)

#### - torque wrench, 25 Nm

Firmly lock the self-holding system (C) over the pin (B) Adjust the holding force screw (2) until the applied load is held properly.

- Allen wrench N°3

Tighten the safety nut (3)

- Allen wrench N°2

check that the applied load is still held properly. If not, adjust the holding force screw (2) again or replace the pin group (B) + washer (pin group is suggested to be kept on stock as spare part since it is subject to wear).