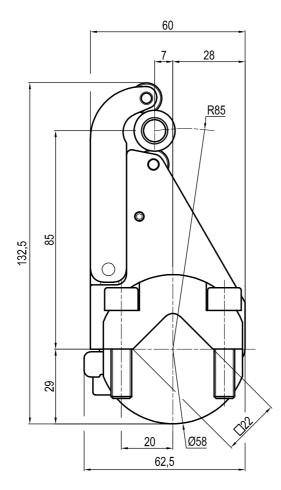

#### Components

Group (A) Dowel + screws + washers

Group (B) Pin + washers

Gruppo (C) Self holding

#### Sequence

Mount the arm using the fixing block (A). Tighten the screws with an allen wrench (see suitable torque below)

| Screw | Tightening torque |          |
|-------|-------------------|----------|
|       | Min [Nm]          | Max [Nm] |
| M5    | 9                 | 11       |
| M6    | 16                | 18       |
| M8    | 25                | 30       |
| M10   | 33                | 35       |

A

Mount self-holding group (C) on the fixing block (A) without completely loose the nut (1). Screw in the pin group (B) on the housing (see suitable torque below)

| Screw | Tightening torque |
|-------|-------------------|
| M6    | 8 Nm              |
| M10   | 25Nm              |
| M12   | 45Nm              |

#### In open position:

Lock the self-holding system (C) to the pin (B) Tighten the tightening screw (1) while keeping the self-holding system (C) slightly up and the rollers (4) leaning onto the pin group spring (B)

#### - torque wrench, 25 Nm

Firmly lock the self-holding system (C) over the pin (B) Adjust the holding force screw (2) until the applied load is held properly.

- Allen wrench N°3

Tighten the safety nut (3)