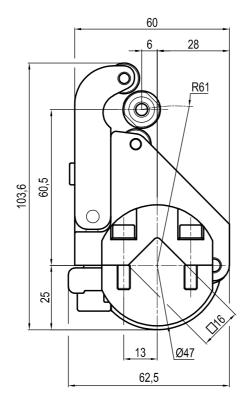

**UBK**46P12

□12 mm self holding

| Clamp size | Material          | Weight   |
|------------|-------------------|----------|
| 32         | Aluminium / Steel | 0.275 Kg |

□16 mm self holding

| Clamp size | Material          | Weight |
|------------|-------------------|--------|
| 40         | Aluminium / Steel | 0.3 Kg |

□16 mm self holding

| Clamp size | Material          | Weight |
|------------|-------------------|--------|
| 40         | Aluminium / Steel | 0.3 Kg |