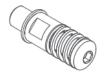

#### Components

Group (A) Dowel + screws + washers

Group (B) Pin + washers

Gruppo (C) Self holding

A

Mount self-holding group (C) on the fixing block (A) without completely loose the nut (1). Screw in the pin group (B) on the housing (see suitable torque below)

| Screw | Tightening torque |
|-------|-------------------|
| M6    | 8 Nm              |
| M10   | 25Nm              |
| M12   | 45Nm              |