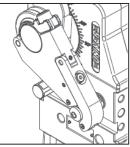

# UBK46

Self-holding system for open position

#### Components

Group (A) Dowel + screws + washers

Group (B) Pin + washers

Gruppo (C) Self holding

#### Sequence

Mount the arm using the fixing block (A). Tighten the screws with an allen wrench (see suitable torque below)

| Screw | Tightening torque |          |
|-------|-------------------|----------|
|       | Min [Nm]          | Max [Nm] |
| M5    | 9                 | 11       |
| M6    | 16                | 18       |
| M8    | 25                | 30       |
| M10   | 33                | 35       |

A

Mount self-holding group (C) on the fixing block (A) without completely loose the nut (1). Screw in the pin group (B) on the housing (see suitable torque below)

| Screw | Tightening torque |
|-------|-------------------|
| M6    | 8 Nm              |
| M10   | 25Nm              |
| M12   | 45Nm              |