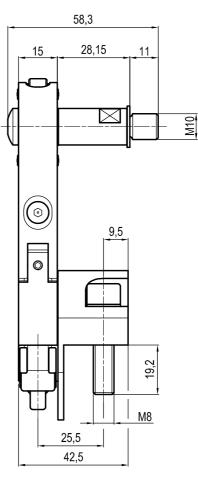

#### Components

Group (A) Dowel + screws + washers

Group (B) Pin + washers

Gruppo (C) Self holding

#### Sequence

Mount the arm using the fixing block (A). Tighten the screws with an allen wrench (see suitable torque below)

| Screw | Tightening torque |          |
|-------|-------------------|----------|
|       | Min [Nm]          | Max [Nm] |
| M5    | 9                 | 11       |
| M6    | 16                | 18       |
| M8    | 25                | 30       |
| M10   | 33                | 35       |

A

Mount self-holding group (C) on the fixing block (A) without completely loose the nut (1). Screw in the pin group (B) on the housing (see suitable torque below)

| Screw | Tightening torque |
|-------|-------------------|
| M6    | 8 Nm              |
| M10   | 25Nm              |
| M12   | 45Nm              |

#### In open position:

Lock the self-holding system (C) to the pin (B) Tighten the tightening screw (1) while keeping the self-holding system (C) slightly up and the rollers (4) leaning onto the pin group spring (B)

#### - torque wrench, 25 Nm

Firmly lock the self-holding system (C) over the pin (B) Adjust the holding force screw (2) until the applied load is held properly.

- Allen wrench N°3

Tighten the safety nut (3)