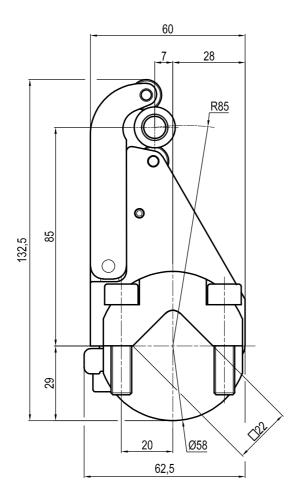

### **UBK**46P22

□22 mm self holding

| Clamp size | Material          | Weight |
|------------|-------------------|--------|
| 63         | Aluminium / Steel | 0.5 Kg |

### **UBK**46P22N

□22 mm self holding

| Clamp size | Material          | Weight |
|------------|-------------------|--------|
| 63         | Aluminium / Steel | 0.6 Kg |

#### UBK46P22ND

□22 mm self holding

| Clamp size | Material          | Weight |
|------------|-------------------|--------|
| 63         | Aluminium / Steel | 0.6 Kg |