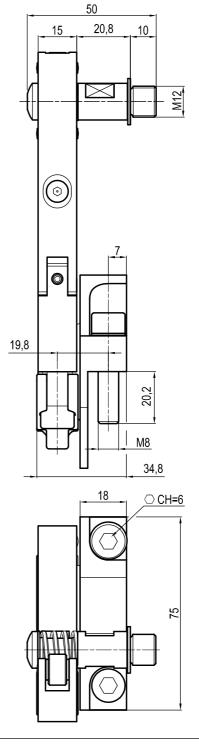

#### Components

Group (A) Dowel + screws + washers

Group (B) Pin + washers

Gruppo (C) Self holding

#### Sequence

Mount the arm using the fixing block (A). Tighten the screws with an allen wrench (see suitable torque below)

| Screw | Tightening torque |          |
|-------|-------------------|----------|
|       | Min [Nm]          | Max [Nm] |
| M5    | 9                 | 11       |
| M6    | 16                | 18       |
| M8    | 25                | 30       |
| M10   | 33                | 35       |

A

Mount self-holding group (C) on the fixing block (A) without completely loose the nut (1). Screw in the pin group (B) on the housing (see suitable torque below)

| Screw | Tightening torque |
|-------|-------------------|
| M6    | 8 Nm              |
| M10   | 25Nm              |
| M12   | 45Nm              |

#### In open position:

Lock the self-holding system (C) to the pin (B) Tighten the tightening screw (1) while keeping the self-holding system (C) slightly up and the rollers (4) leaning onto the pin group spring (B)

#### - torque wrench, 25 Nm

Firmly lock the self-holding system (C) over the pin (B) Adjust the holding force screw (2) until the applied load is held properly.

- Allen wrench N°3

Tighten the safety nut (3)