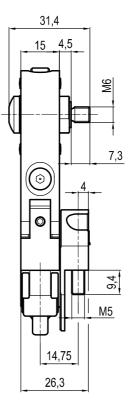

#### Sequence

Mount the arm using the fixing block (A). Tighten the screws with an allen wrench (see suitable torque below)

| Screw | Tightening torque |          |
|-------|-------------------|----------|
|       | Min [Nm]          | Max [Nm] |
| M5    | 9                 | 11       |
| M6    | 16                | 18       |
| M8    | 25                | 30       |
| M10   | 33                | 35       |

A

Mount self-holding group (C) on the fixing block (A) without completely loose the nut (1). Screw in the pin group (B) on the housing (see suitable torque below)

| Screw | Tightening torque |
|-------|-------------------|
| M6    | 8 Nm              |
| M10   | 25Nm              |
| M12   | 45Nm              |