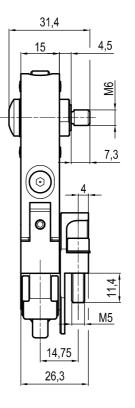

**UBK**46P12

□12 mm self holding

| Clamp size | Material          | Weight   |
|------------|-------------------|----------|
| 32         | Aluminium / Steel | 0.275 Kg |

□16 mm self holding

| Clamp size | Material          | Weight |
|------------|-------------------|--------|
| 40         | Aluminium / Steel | 0.3 Kg |