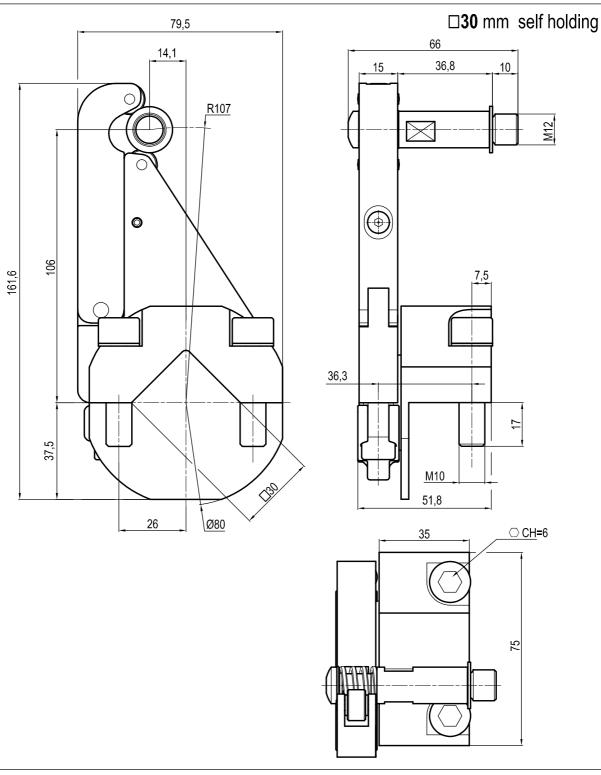

## **UBK**46P30N

| Clamp size | Material          | Weight |
|------------|-------------------|--------|
| 80         | Aluminium / Steel | 1Kg    |

### **UBK**46P30ND

| Clamp size | Material          | Weight |
|------------|-------------------|--------|
| 80         | Aluminium / Steel | 1Kg    |