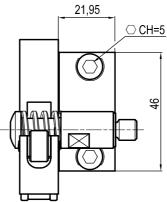

### **UBK**46P22

□22 mm self holding

| Clamp size | Material          | Weight |
|------------|-------------------|--------|
| 63         | Aluminium / Steel | 0.5 Kg |

### **UBK**46P22N

□22 mm self holding

| Clamp size | Material          | Weight |
|------------|-------------------|--------|
| 63         | Aluminium / Steel | 0.6 Kg |

#### UBK46P22ND

□22 mm self holding

| Clamp size | Material          | Weight |
|------------|-------------------|--------|
| 63         | Aluminium / Steel | 0.6 Kg |