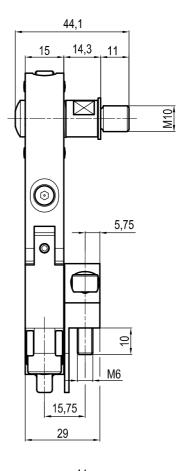

### **UBK**46P22

□22 mm self holding

| Clamp size | Material          | Weight |
|------------|-------------------|--------|
| 63         | Aluminium / Steel | 0.5 Kg |