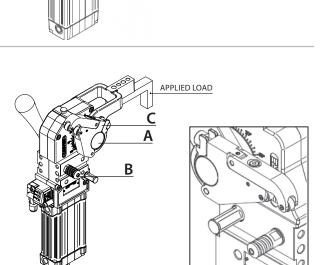

Adjust the opening angle of the power clamp unit to the desired position.

#### In open position:

Lock the self-holding system (C) to the pin (B) Tighten the tightening screw (1) while keeping the self-holding system (C) slightly up and the rollers (4) leaning onto the pin group spring (B)

#### - torque wrench, 25 Nm

Firmly lock the self-holding system (C) over the pin (B) Adjust the holding force screw (2) until the applied load is held properly.

- Allen wrench N°3

Tighten the safety nut (3)