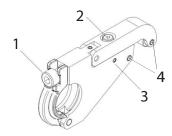

#### In open position:

Lock the self-holding system (C) to the pin (B) Tighten the tightening screw (1) while keeping the self-holding system (C) slightly up and the rollers (4) leaning onto the pin group spring (B)

#### - torque wrench, 25 Nm

Firmly lock the self-holding system (C) over the pin (B) Adjust the holding force screw (2) until the applied load is held properly.

- Allen wrench N°3

Tighten the safety nut (3)

- Allen wrench N°2

check that the applied load is still held properly. If not, adjust the holding force screw (2) again or replace the pin group (B) + washer (pin group is suggested to be kept on stock as spare part since it is subject to wear).