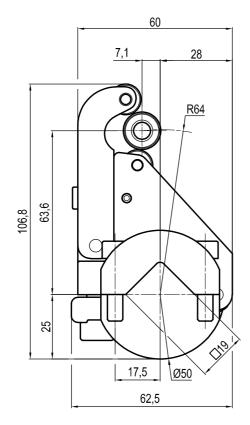

## **UBK**46P19

□19 mm self holding

| Clamp size | Material          | Weight |
|------------|-------------------|--------|
| 50/63      | Aluminium / Steel | 0.4 Kg |

□19 mm self holding

| Clamp size | Material          | Weight  |
|------------|-------------------|---------|
| 50         | Aluminium / Steel | 0.45 Kg |

□19 mm self holding

| Clamp size | Material          | Weight  |
|------------|-------------------|---------|
| 50         | Aluminium / Steel | 0.45 Kg |

Subject to technical modification without notice.