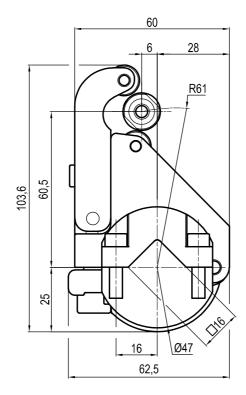

**UBK**46P12

□12 mm self holding

| Clamp size | Material          | Weight   |
|------------|-------------------|----------|
| 32         | Aluminium / Steel | 0.275 Kg |

□16 mm self holding

| Clamp size | Material          | Weight |
|------------|-------------------|--------|
| 40         | Aluminium / Steel | 0.3 Kg |

□16 mm self holding

| Clamp size | Material          | Weight |
|------------|-------------------|--------|
| 40         | Aluminium / Steel | 0.3 Kg |