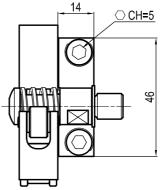

**UBK**46P12

□12 mm self holding

| Clamp size | Material          | Weight   |
|------------|-------------------|----------|
| 32         | Aluminium / Steel | 0.275 Kg |

□16 mm self holding

| Clamp size | Material          | Weight |
|------------|-------------------|--------|
| 40         | Aluminium / Steel | 0.3 Kg |