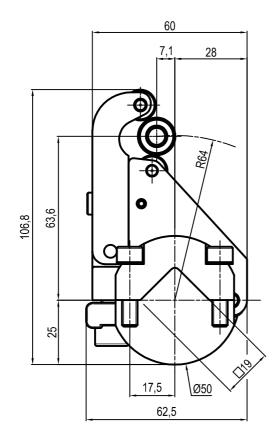

**UBK**46P12

□12 mm self holding

| Clamp size | Material          | Weight   |
|------------|-------------------|----------|
| 32         | Aluminium / Steel | 0.275 Kg |

□16 mm self holding

| Clamp size | Material          | Weight |
|------------|-------------------|--------|
| 40         | Aluminium / Steel | 0.3 Kg |

## **UBK**46P19

□19 mm self holding

| Clamp size | Material          | Weight |
|------------|-------------------|--------|
| 50/63      | Aluminium / Steel | 0.4 Kg |

□19 mm self holding

| Clamp size | Material          | Weight  |
|------------|-------------------|---------|
| 50         | Aluminium / Steel | 0.45 Kg |