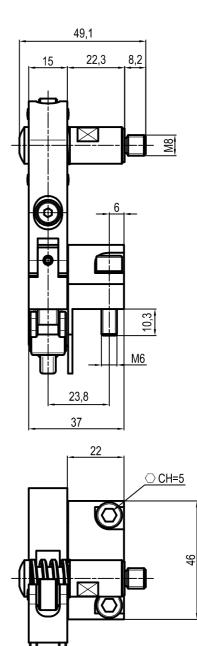

**UBK**46P12

□12 mm self holding

| Clamp size | Material          | Weight   |
|------------|-------------------|----------|
| 32         | Aluminium / Steel | 0.275 Kg |

□16 mm self holding

| Clamp size | Material          | Weight |
|------------|-------------------|--------|
| 40         | Aluminium / Steel | 0.3 Kg |