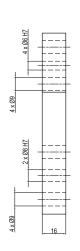

## **GR8SR40D** Rear mount plate D for clamps size 40

|           | Tightening torque | Screw     |
|-----------|-------------------|-----------|
| GR8SR40D  | 25 Nm             | M8        |
| Material: |                   | Aluminium |
| Weight:   |                   | 0,079 kg  |

### **GR8SR50D** Rear mount plate D for pin units size 50

|           | Tightening torque | Screw     |
|-----------|-------------------|-----------|
| GR8SR50D  | 25 Nm             | M8        |
| Material: |                   | Aluminium |
| Weight:   |                   | 0,096 kg  |