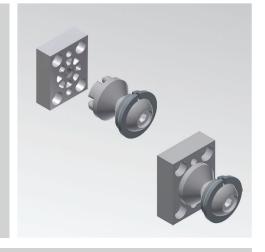

# Rear mount plates



#### **GR8SR40** Rear mount plate for clamps size 40



|           | Tightening torque | Screw     |
|-----------|-------------------|-----------|
| GR8SR40   | 25 Nm             | M8        |
| Material: |                   | Aluminium |
| Weight:   |                   | 0,065 kg  |





## **GR8SR40D** Rear mount plate D for clamps size 40



|           | Tightening torque | Screw     |
|-----------|-------------------|-----------|
| GR8SR40D  | 25 Nm             | M8        |
| Material: |                   | Aluminium |
| Weight:   |                   | 0,079 kg  |







## **GR8SR50** Rear mount plate for pin units size 50



|           | Tightening torque | Screw     |
|-----------|-------------------|-----------|
| GR8SR50   | 25 Nm             | M8        |
| Material: |