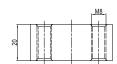

#### **GR8SR40** Rear mount plate for clamps size 40

|           | Tightening torque | Screw     |
|-----------|-------------------|-----------|
| GR8SR40   | 25 Nm             | M8        |
| Material: |                   | Aluminium |
| Weight:   |                   | 0,065 kg  |

## **GR8SR40D** Rear mount plate D for clamps size 40

|           | Tightening torque | Screw     |
|-----------|-------------------|-----------|
| GR8SR40D  | 25 Nm             | M8        |
| Material: |                   | Aluminium |
| Weight:   |                   | 0,079 kg  |

## **GR8SR50** Rear mount plate for pin units size 50

|           | Tightening torque | Screw     |
|-----------|-------------------|-----------|
| GR8SR50   | 25 Nm             | M8        |
| Material: |                   | Aluminium |
| Weight:   |                   | 0,075 kg  |

### **GR8SR50D** Rear mount plate D for pin units size 50

|           | Tightening torque | Screw     |
|-----------|-------------------|-----------|
| GR8SR50D  | 25 Nm             | M8        |
| Material: |                   | Aluminium |
| Weight:   |                   | 0,096 kg  |

### GR8SR50M8 Rear mount plate with M8 threads for clamp size 50/63

|           | Tightening torque | Screw     |
|-----------|-------------------|-----------|
| GR8SR50M8 | 25 Nm             | M8        |
| Material: |                   | Aluminium |
| Weight:   |                   | 0,085 kg  |

### GR8SR50M8D Rear mount plate D with M8 threads for clamp size 50/63

|            | Tightening torque | Screw     |
|------------|-------------------|-----------|
| GR8SR50M8D | 25 Nm             | M8        |
| Material:  |                   | Aluminium |
| Weight:    |                   | 0,107 kg  |