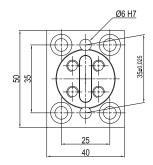

#### **GR8SR40** Rear mount plate for clamps size 40

|           | Tightening torque | Screw     |
|-----------|-------------------|-----------|
| GR8SR40   | 25 Nm             | M8        |
| Material: |                   | Aluminium |
| Weight:   |                   | 0,065 kg  |