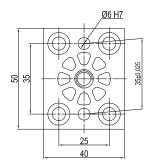

#### **GR8SR40** Rear mount plate for clamps size 40

|           | Tightening torque | Screw     |
|-----------|-------------------|-----------|
| GR8SR40   | 25 Nm             | M8        |
| Material: |                   | Aluminium |
| Weight:   |                   | 0,065 kg  |

## **GR8SR40D** Rear mount plate D for clamps size 40

|           | Tightening torque | Screw     |
|-----------|-------------------|-----------|
| GR8SR40D  | 25 Nm             | M8        |
| Material: |                   | Aluminium |
| Weight:   |                   | 0,079 kg  |

## **GR8SR50** Rear mount plate for pin units size 50

|           | Tightening torque | Screw     |
|-----------|-------------------|-----------|
| GR8SR50   | 25 Nm             | M8        |
| Material: |                   | Aluminium |
| Weight:   |                   | 0,075 kg  |

### **GR8SR50D** Rear mount plate D for pin units size 50

|           | Tightening torque | Screw     |
|-----------|-------------------|-----------|
| GR8SR50D  | 25 Nm             | M8        |
| Material: |                   | Aluminium |
| Weight:   |                   | 0,096 kg  |

### GR8SR50M8 Rear mount plate with M8 threads for clamp size 50/63

|           | Tightening torque | Screw     |
|-----------|-------------------|-----------|
| GR8SR50M8 | 25 Nm             | M8        |
| Material: |                   | Aluminium |
| Weight:   |                   | 0,085 kg  |

### GR8SR50M8D Rear mount plate D with M8 threads for clamp size 50/63

|            | Tightening torque | Screw     |
|------------|-------------------|-----------|
| GR8SR50M8D | 25 Nm             | M8        |
| Material:  |                   | Aluminium |
| Weight:    |                   | 0,107 kg  |