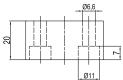

#### **GR8SR40** Rear mount plate for clamps size 40

|           | Tightening torque | Screw     |
|-----------|-------------------|-----------|
| GR8SR40   | 25 Nm             | M8        |
| Material: |                   | Aluminium |
| Weight:   |                   | 0,065 kg  |