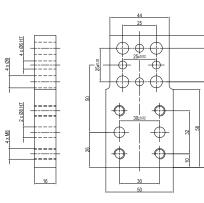

## GR8SB4530M8 Rear mount plate with M8 threads

|             | Tightening torque | Screw     |
|-------------|-------------------|-----------|
| GR8SB4530M8 | 25 Nm             | M8        |
| Material:   |                   | Aluminium |
| Weight:     |                   | 0,172 kg  |