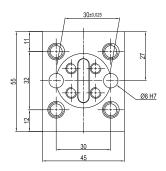

#### **GR8SR40** Rear mount plate for clamps size 40

|           | Tightening torque | Screw     |
|-----------|-------------------|-----------|
| GR8SR40   | 25 Nm             | M8        |
| Material: |                   | Aluminium |
| Weight:   |                   | 0,065 kg  |

## **GR8SR40D** Rear mount plate D for clamps size 40

|           | Tightening torque | Screw     |
|-----------|-------------------|-----------|
| GR8SR40D  | 25 Nm             | M8        |
| Material: |                   | Aluminium |
| Weight:   |                   | 0,079 kg  |

## **GR8SR50** Rear mount plate for pin units size 50

|           | Tightening torque | Screw     |
|-----------|-------------------|-----------|
| GR8SR50   | 25 Nm             | M8        |
| Material: |                   | Aluminium |
| Weight:   |                   | 0,075 kg  |

### **GR8SR50D** Rear mount plate D for pin units size 50

|           | Tightening torque | Screw     |
|-----------|-------------------|-----------|
| GR8SR50D  | 25 Nm             | M8        |
| Material: |                   | Aluminium |
| Weight:   |                   | 0,096 kg  |

### GR8SR50M8 Rear mount plate with M8 threads for clamp size 50/63

|           | Tightening torque | Screw     |
|-----------|-------------------|-----------|
| GR8SR50M8 | 25 Nm             | M8        |
| Material: |                   | Aluminium |
| Weight:   |                   | 0,085 kg  |

### GR8SR50M8D Rear mount plate D with M8 threads for clamp size 50/63

|            | Tightening torque | Screw     |
|------------|-------------------|-----------|
| GR8SR50M8D | 25 Nm             | M8        |
| Material:  |                   | Aluminium |
| Weight:    |                   | 0,107 kg  |