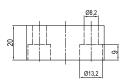

## **GR8SR50** Rear mount plate for pin units size 50

|           | Tightening torque | Screw     |
|-----------|-------------------|-----------|
| GR8SR50   | 25 Nm             | M8        |
| Material: |                   | Aluminium |
| Weight:   |                   | 0,075 kg  |

### **GR8SR50D** Rear mount plate D for pin units size 50

|           | Tightening torque | Screw     |
|-----------|-------------------|-----------|
| GR8SR50D  | 25 Nm             | M8        |
| Material: |                   | Aluminium |
| Weight:   |                   | 0,096 kg  |