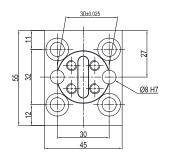

## **GR8SR50** Rear mount plate for pin units size 50

|           | Tightening torque | Screw     |
|-----------|-------------------|-----------|
| GR8SR50   | 25 Nm             | M8        |
| Material: |                   | Aluminium |
| Weight:   |                   | 0,075 kg  |