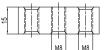

#### **GR8SR40** Rear mount plate for clamps size 40

|           | Tightening torque | Screw     |
|-----------|-------------------|-----------|
| GR8SR40   | 25 Nm             | M8        |
| Material: |                   | Aluminium |
| Weight:   |                   | 0,065 kg  |

## **GR8SR40D** Rear mount plate D for clamps size 40

|           | Tightening torque | Screw     |
|-----------|-------------------|-----------|
| GR8SR40D  | 25 Nm             | M8        |
| Material: |                   | Aluminium |
| Weight:   |                   | 0,079 kg  |