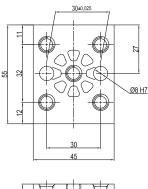

### **GR8SB4530** Rear mount plate

|           | Tightening torque | Screw     |
|-----------|-------------------|-----------|
| GR8SB4530 | 25 Nm             | M8        |
| Material: |                   | Aluminium |
| Weight:   |                   | 0,168 kg  |

## GR8SB4530M8 Rear mount plate with M8 threads

|             | Tightening torque | Screw     |
|-------------|-------------------|-----------|
| GR8SB4530M8 | 25 Nm             | M8        |
| Material:   |                   | Aluminium |
| Weight:     |                   | 0,172 kg  |