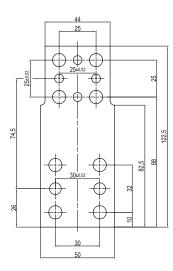

### **GR8SB4530** Rear mount plate

|           | Tightening torque | Screw     |
|-----------|-------------------|-----------|
| GR8SB4530 | 25 Nm             | M8        |
| Material: |                   | Aluminium |
| Weight:   |                   | 0,168 kg  |