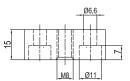

### **GR8SB4530** Rear mount plate

|           | Tightening torque | Screw     |
|-----------|-------------------|-----------|
| GR8SB4530 | 25 Nm             | M8        |
| Material: |                   | Aluminium |
| Weight:   |                   | 0,168 kg  |

## GR8SB4530M8 Rear mount plate with M8 threads

|             | Tightening torque | Screw     |
|-------------|-------------------|-----------|
| GR8SB4530M8 | 25 Nm             | M8        |
| Material:   |                   | Aluminium |
| Weight:     |                   | 0,172 kg  |