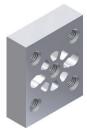

### **GR8SB4530** Rear mount plate

|           | Tightening torque | Screw     |
|-----------|-------------------|-----------|
| GR8SB4530 | 25 Nm             | M8        |
| Material: |                   | Aluminium |
| Weight:   |                   | 0,168 kg  |

## GR8SB4530M8 Rear mount plate with M8 threads

|             | Tightening torque | Screw     |
|-------------|-------------------|-----------|
| GR8SB4530M8 | 25 Nm             | M8        |
| Material:   |                   | Aluminium |
| Weight:     |                   | 0,172 kg  |