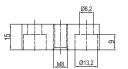

## GR8SB4530M8 Rear mount plate with M8 threads

|             | Tightening torque | Screw     |
|-------------|-------------------|-----------|
| GR8SB4530M8 | 25 Nm             | M8        |
| Material:   |                   | Aluminium |
| Weight:     |                   | 0,172 kg  |