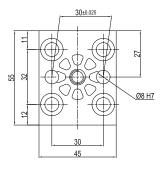

### **GR8SB4530** Rear mount plate

|           | Tightening torque | Screw     |
|-----------|-------------------|-----------|
| GR8SB4530 | 25 Nm             | M8        |
| Material: |                   | Aluminium |
| Weight:   |                   | 0,168 kg  |