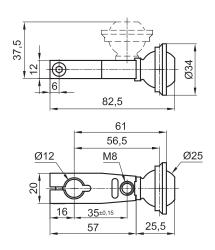

## **GR8MP19** Vacuum cup adapter

|           | Tightening torque | Screw           |
|-----------|-------------------|-----------------|
| GR8MP19   | 25 Nm             | M5x14 and M8x25 |
| Material: |                   | Aluminium       |
| Weight:   |                   | 0,113 kg        |