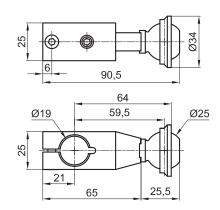

### **GR8MP18** Proximity mount 18 mm

|           | Tightening torque | Screw           |
|-----------|-------------------|-----------------|
| GR8MP18   | 25 Nm             | M5x18 and M8x25 |
| Material: |                   | Aluminium       |
| Weight:   |                   | 0,122 kg        |