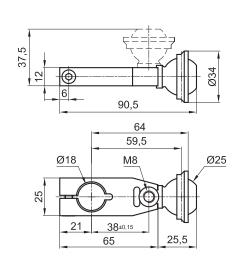

## **GR8MP12** Proximity mount 12 mm

|           | Tightening torque | Screw           |
|-----------|-------------------|-----------------|
| GR8MP12   | 25 Nm             | M5x14 and M8x25 |
| Material: |                   | Aluminium       |
| Weight:   |                   | 0,111 kg        |