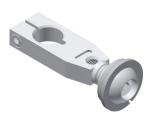

## **GR8MP19** Vacuum cup adapter

|           | Tightening torque | Screw           |
|-----------|-------------------|-----------------|
| GR8MP19   | 25 Nm             | M5x14 and M8x25 |
| Material: |                   | Aluminium       |
| Weight:   |                   | 0,113 kg        |