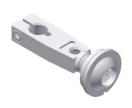

## **GR8MP19** Vacuum cup adapter

|           | Tightening torque | Screw           |
|-----------|-------------------|-----------------|
| GR8MP19   | 25 Nm             | M5x14 and M8x25 |
| Material: |                   | Aluminium       |
| Weight:   |                   | 0,113 kg        |