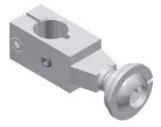

## **GR8MP12** Proximity mount 12 mm

|           | Tightening torque | Screw           |
|-----------|-------------------|-----------------|
| GR8MP12   | 25 Nm             | M5x14 and M8x25 |
| Material: |                   | Aluminium       |
| Weight:   |                   | 0,111 kg        |