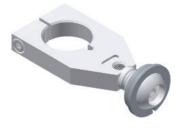

### **GR8MP18** Proximity mount 18 mm

|           | Tightening torque | Screw           |
|-----------|-------------------|-----------------|
| GR8MP18   | 25 Nm             | M5x18 and M8x25 |
| Material: |                   | Aluminium       |
| Weight:   |                   | 0,122 kg        |