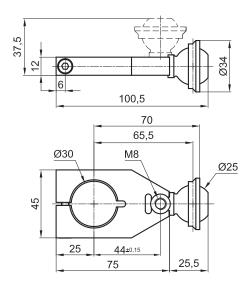

#### **GR8MP30** Proximity mount 30 mm

|           | Tightening torque | Screw           |
|-----------|-------------------|-----------------|
| GR8MP30   | 25 Nm             | M5x30 and M8x25 |
| Material: |                   | Aluminium       |
| Weight:   |                   | 0,155 kg        |