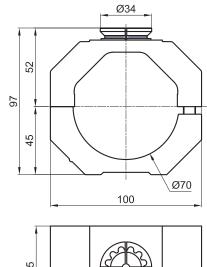

### GR8CJ70C Cross joint 70 for ball mounting

|                  | Tightening torque | Screw     |
|------------------|-------------------|-----------|
| GR8CJ70C         | 25 Nm             | M8x25     |
| Material:        |                   | Aluminium |
| Weight:          |                   | 0,59 kg   |
| Max static load: |                   | 80 Nm     |