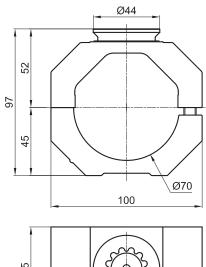

### GR8CJ70C Cross joint 70 for ball mounting

|                  | Tightening torque | Screw     |
|------------------|-------------------|-----------|
| GR8CJ70C         | 25 Nm             | M8x25     |
| Material:        |                   | Aluminium |
| Weight:          |                   | 0,59 kg   |
| Max static load: |                   | 80 Nm     |

### GR8CJ70D Cross joint 70 D

|                  | Tightening torque | Screw     |
|------------------|-------------------|-----------|
| GR8CJ70D         | 25 Nm             | M8x25     |
| Material:        |                   | Aluminium |
| Weight:          |                   | 0,62 kg   |
| Max static load: |                   | 200 Nm    |