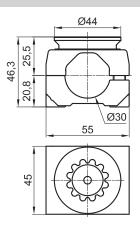

### GR8CJ30C Cross joint 30 for ball mounting

|                  | Tightening torque | Screw     |
|------------------|-------------------|-----------|
| GR8CJ30C         | 25 Nm             | M8x25     |
| Material:        |                   | Aluminium |
| Weight:          |                   | 0,145 kg  |
| Max static load: |                   | 80 Nm     |