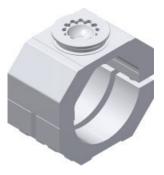

### GR8CJ70D Cross joint 70 D

|                  | Tightening torque | Screw     |
|------------------|-------------------|-----------|
| GR8CJ70D         | 25 Nm             | M8x25     |
| Material:        |                   | Aluminium |
| Weight:          |                   | 0,62 kg   |
| Max static load: |                   | 200 Nm    |