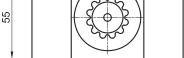

### GR8CJ70C Cross joint 70 for ball mounting

|                  | Tightening torque | Screw     |
|------------------|-------------------|-----------|
| GR8CJ70C         | 25 Nm             | M8x25     |
| Material:        |                   | Aluminium |
| Weight:          |                   | 0,59 kg   |
| Max static load: |                   | 80 Nm     |

### GR8CJ70D Cross joint 70 D

|                  | Tightening torque | Screw     |
|------------------|-------------------|-----------|
| GR8CJ70D         | 25 Nm             | M8x25     |
| Material:        |                   | Aluminium |
| Weight:          |                   | 0,62 kg   |
| Max static load: |                   | 200 Nm    |