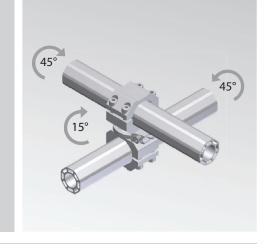

# **Cross joints**

### GR8CJ30C Cross joint 30 for ball mounting

|                  | Tightening torque | Screw     |
|------------------|-------------------|-----------|
| GR8CJ30C         | 25 Nm             | M8x25     |
| Material:        |                   | Aluminium |
| Weight:          |                   | 0,145 kg  |
| Max static load: |                   | 80 Nm     |

### GR8CJ30D Cross joint 30 D

|                  | Tightening torque | Screw     |
|------------------|-------------------|-----------|
| GR8CJ30D         | 25 Nm             | M8x25     |
| Material:        |                   | Aluminium |
| Weight:          |                   | 0,21 kg   |
| Max static load: |                   | 200 Nm    |

## GR8CJ45C Cross joint 45 for ball mounting

| 63,75<br>33,75 |  |
|----------------|--|
| 30             |  |
| 35             |  |

| Ĕ          |
|------------|
| $\leq$     |
| $\bigcirc$ |
|            |
| 88         |
| σ          |
|            |

### GR8CJ45D Cross joint 45

|                  | Tightening torque | Screw     |
|------------------|-------------------|-----------|
| GR8CJ45D         | 25 Nm             | M8x25     |
| Material:        |                   | Aluminium |
| Weight:          |                   | 0,3 kg    |
| Max static load: |                   | 200 Nm    |

### GR8CJ70C Cross joint 70 for ball mounting

|                  | Tightening torque | Screw     |
|------------------|-------------------|-----------|
| GR8CJ70C         | 25 Nm             | M8x25     |
| Material:        |                   | Aluminium |
| Weight:          |                   | 0,59 kg   |
| Max static load: |                   | 80 Nm     |

### GR8CJ70D Cross joint 70 D

|                  | Tightening torque | Screw     |
|------------------|-------------------|-----------|
| GR8CJ70D         | 25 Nm             | M8x25     |
| Material:        |                   | Aluminium |
| Weight:          |                   | 0,62 kg   |
| Max static load: |                   | 200 Nm    |