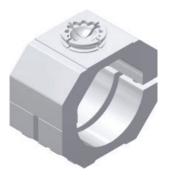

### GR8CJ70C Cross joint 70 for ball mounting

|                  | Tightening torque | Screw     |
|------------------|-------------------|-----------|
| GR8CJ70C         | 25 Nm             | M8x25     |
| Material:        |                   | Aluminium |
| Weight:          |                   | 0,59 kg   |
| Max static load: |                   | 80 Nm     |