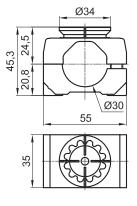

## GR8CJ45C Cross joint 45 for ball mounting

| 63,75<br>33,75 |  |
|----------------|--|
| 30             |  |
| 35             |  |

| Ĕ          |
|------------|
| $\leq$     |
| $\bigcirc$ |
|            |
| 88         |
| σ          |
|            |

|                  | Tightening torque | Screw     |
|------------------|-------------------|-----------|
| GR8CJ45C         | 25 Nm             | M8x25     |
| Material:        |                   | Aluminium |
| Weight:          |                   | 0,230 kg  |
| Max static load: |                   | 80 Nm     |