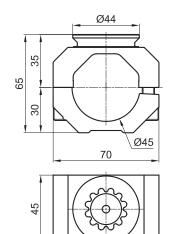

### GR8CJ30D Cross joint 30 D

|                  | Tightening torque | Screw     |
|------------------|-------------------|-----------|
| GR8CJ30D         | 25 Nm             | M8x25     |
| Material:        |                   | Aluminium |
| Weight:          |                   | 0,21 kg   |
| Max static load: |                   | 200 Nm    |