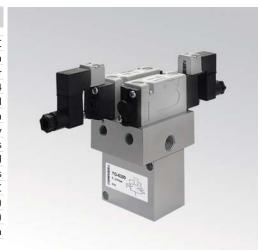

## **CHARACTERISTICS** Ambient temperature -20 ÷ +50 °C Fluid 50 µm filtered air, with or without lubrication Pressure 1,5 ÷ 9 bar Connections G1/4 Pace regulators embodied it allows cylinders to stop with highly precise position Function repeatability **Solenoid Valves** GL series spool Commutation system Electropilot/Coil A series/U05 series Voltage 24 V DC - 12 V DC - 24 V AC - 110 V AC - 230 V AC (only version with external electrical connection) U05 = 2 W (DC) 2,3 VA (AC) **Power consumption** recessed button - 1 position Manual override