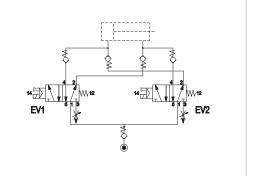

## **CHARACTERISTICS** Ambient temperature -20 ÷ +50 °C Fluid 50 µm filtered air, with or without lubrication Pressure 1,5 ÷ 9 bar Connections G1/4 Pace regulators embodied it allows cylinders to stop with highly precise position Function repeatability **Solenoid Valves** GL series spool Commutation system Electropilot/Coil A series/U05 series Voltage 24 V DC - 12 V DC - 24 V AC - 110 V AC - 230 V AC (only version with external electrical connection) U05 = 2 W (DC) 2,3 VA (AC) **Power consumption** recessed button - 1 position Manual override