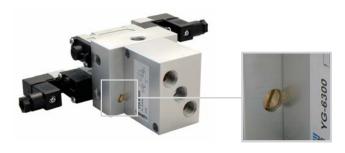

## AM-5109 DD- ...

DD-040 24 V AC **DD-041** 12 V DC **DD-051** 24 V DC **DD-060** 110 V AC DD-070 230 V AC

15 mm U05 Coil - Faston

15 mm Connectors