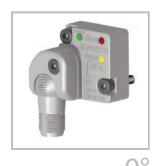

# DF-K

### **Electronic sensor**

| TECHNICAL CHARACTERISTICS |               |
|---------------------------|---------------|
| Supply tension            | 10-30 V DC    |
| Supply current            | <25 mA        |
| Rated operational current | 30 mA         |
| Tension failure           | <3,5 V DC     |
| Output logic              | PNP N.O.      |
| Led-supply                | green (power) |
| Led-closed position       | red (close)   |
| Led-open position         | yellow (open) |
| Protection class          | IP 67         |
| Weight                    | 64 gr         |
| No reset                  |               |