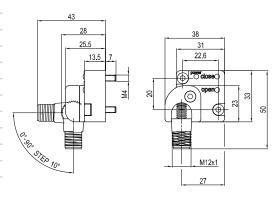

### **Dimensions**

### How to replace the sensor

Unscrew the 2 screws and replace the sensor.

#### Orientation of the connector

- Unscrew the connector screw and turn the connector to the desired position (0°÷90° in steps of 10°)
- Tighten the screw

90