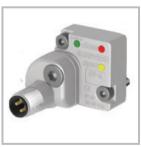

### How to replace the sensor

Unscrew the 2 screws and replace the sensor.

#### Orientation of the connector

- Unscrew the connector screw and turn the connector to the desired position (0°÷90° in steps of 10°)
- Tighten the screw

90