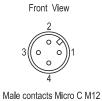

### **Electronic sensor**

| TECHNICAL CHARACTERISTICS |               |
|---------------------------|---------------|
| Supply tension            | 10-30 V DC    |
| Supply current            | <25 mA        |
| Rated operational current | 30 mA         |
| Tension failure           | <3,5 V DC     |
| Output logic              | PNP N.O.      |
| Led-supply                | green (power) |
| Led-closed position       | red (close)   |
| Led-open position         | yellow (open) |
| Protection class          | IP 67         |
| Weight                    | 64 gr         |
| No reset                  |               |