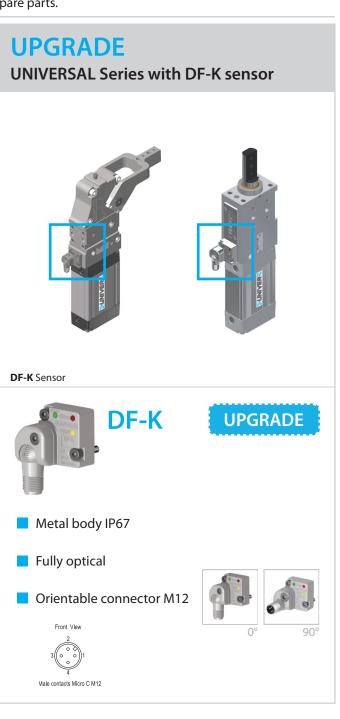

## New sensor DF-K for UNIVERSAL series Power Clamps and Locating Pin Units

Series: Power Clamps

Locating Pin Units

**Product description:** UNIVERSAL series Power Clamps and Locating Pin Units

Modification description: Power Clamps and Pin Locating Units belonging to the a.m. series are standard equipped with

DF-K sensor instead of DF-U sensor, guaranteeing fully intechangeability

**Modification reason:** Product optimization and update

**Effective date:** UNIVERSAL units with DF-K sensor immediately replace the same equipped with DF-U sensor.