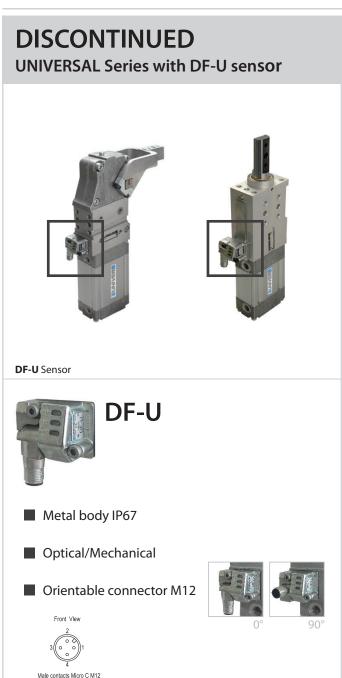

## New sensor DF-K for UNIVERSAL series Power Clamps and Locating Pin Units

Series: Power Clamps

Locating Pin Units

**Product description:** UNIVERSAL series Power Clamps and Locating Pin Units

Modification description: Power Clamps and Pin Locating Units belonging to the a.m. series are standard equipped with

DF-K sensor instead of DF-U sensor, guaranteeing fully intechangeability

**Modification reason:** Product optimization and update

**Effective date:** UNIVERSAL units with DF-K sensor immediately replace the same equipped with DF-U sensor.

DF-U sensors are still available as spare parts.

For any further information do not hesitate to contact our Sales Department.