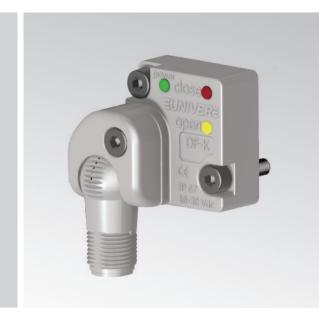

# DF-K

### **Electronic sensor**

| TECHNICAL CHARACTERISTICS |               |
|---------------------------|---------------|
| Supply tension            | 10-30 V DC    |
| Supply current            | <25 mA        |
| Rated operational current | 30 mA         |
| Tension failure           | <3,5 V DC     |
| Output logic              | PNP N.O.      |
| Led-supply                | green (power) |
| Led-closed position       | red (close)   |
| Led-open position         | yellow (open) |
| Protection class          | IP 67         |
| Weight                    | 64 gr         |
| No reset                  |               |