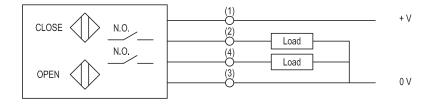

### **Electronic sensor**

| TECHNICAL CHARACTERISTICS |               |
|---------------------------|---------------|
| Supply tension            | 10-30 V DC    |
| Supply current            | <25 mA        |
| Rated operational current | 30 mA         |
| Tension failure           | <3,5 V DC     |
| Output logic              | PNP N.O.      |
| Led-supply                | green (power) |
| Led-closed position       | red (close)   |
| Led-open position         | yellow (open) |
| Protection class          | IP 67         |
| Weight                    | 64 gr         |
| No reset                  |               |